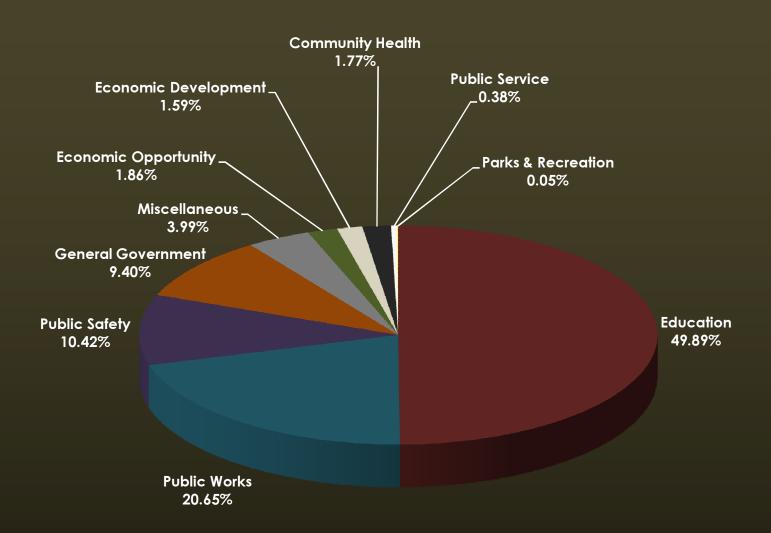

**General Government** comprises 9% of the total Budget for Fiscal Year 2009. Funds have been directed to the maintenance of County Government facilities and augmentation of countywide information technologies.

**Public Safety**, again for Fiscal Year 2009, comprises 10% of the comprehensive budget with funds appropriated to the Sheriff's Department, Detention Center, Animal Control, Public Safety and Emergency Management, Volunteer Rescue Squads and Fire Departments, and Emergency Medical Services. Proceeding with the construction of the new Detention Center has been deferred due to possible relocation from the proposed site and the availability of

capital funds. Funding is again directed to the Length of Service Award Program (LOSAP) for active volunteers of all Garrett County emergency services.

**Public Works** continues to be the second largest designation of general fund revenue for Fiscal Year 2009 with 21% of the total budget appropriated for the County Roads Department. The County Roads Department is projecting 70 miles of road repairs for Fiscal Year 2009 with an emphasis on bituminous overlay, tar and chip maintenance, and the conversion of existing dirt roads to triple surface tar and chip. Project work will include two major bridge replacements which are final completion of Swanton Bridge (carryover from Fiscal Year 2008) and Crellin Underwood Bridge (outlined in Capital Outlay section of the Budget).

The largest expenditure in the Budget for Fiscal Year 2009 is **Education**. The County has apportioned 50% for total operating, debt service and capital projects for the Board of Education, Garrett College, and The Ruth Enlow Library of Garrett County. This is an increase from 46% in Fiscal Year 2008. Total operating funds for Fiscal Year 2009 increased by 5% and this same percentage increase was approved for all education agencies operating budgets. Capital funds have been appropriated for the renovation of Northern Garrett Middle School, additional classroom space at Grantsville Elementary, construction funding for the Community Athletic and Recreation Center, and facility and building improvements for branches of the Ruth Enlow Library for Garrett County. For the third fiscal year, funding is in place for the Garrett County Scholarship Program.

The Board of County Commissioners continues to identify **Economic Development** as a top priority. County funding has provided demonstrated results in the improvement of infrastructure, access to capital, and the focus on skill based development. For Fiscal Year 2009, funding is in place for the development of a Technology and Trades Training Center that will provide skill training to high school and college students plus the availability of offsite training for private businesses. The Board of County Commissioners will again promote growth and expansion of existing business and make the County attractive to potential new industries.

#### Fiscal Year 2008 & 2009 Budget Comparison

Fiscal Year 2009 Operating & Capital Budget outlines county services by the following sections with appropriate expenditures of those services:

|                              | <br>AMENDED<br>FY 2008 YTD | APPROVED<br>FY 2009 | <br>VARIANCE       |
|------------------------------|----------------------------|---------------------|--------------------|
| General Government           | \$<br>7,880,056            | \$<br>8,020,081     | \$<br>140,025      |
| Public Safety                | 8,278,171                  | 8,889,815           | 611,644            |
| Public Works                 | 17,956,213                 | 17,610,378          | (345,834)          |
| Community Health             | 1,349,262                  | 1,510,773           | 161,511            |
| Education                    | 42,351,483                 | 42,555,552          | 204,069            |
| Culture and Recreation       | 42,000                     | 43,000              | 1,000              |
| Public Service               | 533,155                    | 326,699             | (206,456)          |
| Economic Development         | 4,638,509                  | 1,352,621           | (3,285,888)        |
| Economic Opportunity         | 1,596,669                  | 1,587,355           | (9,314)            |
| Transfer to Capital Projects | 13,163,637                 | 2,141,399           | (11,022,237)       |
| Transfer to Enterprise Funds | 330,323                    | 183,167             | (147,156)          |
| Miscellaneous                | <br>542,308                | 1,077,962           | <br>535,654        |
|                              | \$<br>98,661,787           | \$<br>85,298,803    | \$<br>(13,362,985) |