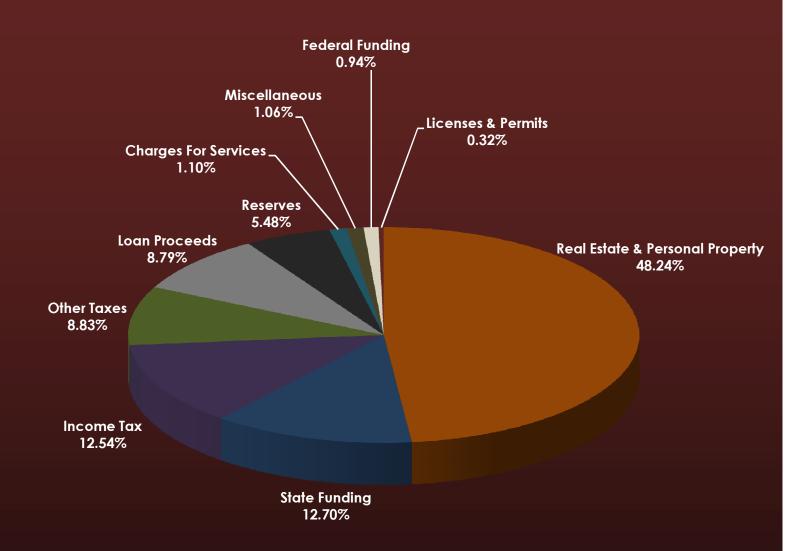

# General Fund Revenue

Total Revenue = \$85,298,803

| REVENUE                                            |       | ACTUAL<br>FY 2007 | BUDGET<br>FY 2008 | AMENDED<br>FY 2008 YTD | PROJECTED<br>FY 2009 |
|----------------------------------------------------|-------|-------------------|-------------------|------------------------|----------------------|
| Taxes                                              |       |                   |                   |                        |                      |
| Local Real & Personal Property                     |       |                   |                   |                        |                      |
| Real Estate Tax                                    |       | 30,344,606        | 34,873,017        | 34,873,017             | 38,891,455           |
| Ordinary Business                                  |       | 42,189            | 0                 | 0                      | 0                    |
| Public Utilities/Railroad                          |       | 2,365,659         | 2,399,881         | 2,399,881              | 2,403,160            |
| Additions & Abatements                             |       | -21,483           | -25,000           | -25,000                | -25,000              |
| Tax Penalty & Interest                             |       | 364,495           | 300,000           | 300,000                | 350,000              |
| Enterprise Zone Tax Refund                         |       | 35,612            | 0                 | 0                      | 0                    |
| County Supplemental Homeowners Tax Credit          |       | 0                 | 0                 | 0                      | -25,000              |
| Discounts                                          |       | -441,533          | -450,000          | -450,000               | -450,000             |
|                                                    | Total | 32,689,546        | 37,097,898        | 37,097,898             | 41,144,615           |
| Income Tax                                         |       |                   |                   |                        |                      |
| Income Tax                                         |       | 10,777,751        | 10,300,000        | 10,300,000             | 10,700,000           |
|                                                    | Total | 10,777,751        | 10,300,000        | 10,300,000             | 10,700,000           |
| Other Local Taxes                                  |       |                   |                   |                        |                      |
| Coal Severance Tax                                 |       | 151,561           | 20,000            | 20,000                 | 25,000               |
| Natural Gas                                        |       | 2,537             | 500               | 500                    | 2,000                |
| Admission & Amusement Tax                          |       | 537,808           | 550,000           | 550,000                | 600,000              |
| Recording                                          |       | 3,436,399         | 3,200,000         | 3,200,000              | 2,800,000            |
| Agricultural Transfer Tax                          |       | 163,735           | 65,000            | 65,000                 | 65,000               |
| Local Transfer Tax                                 |       | 2,384,138         | 2,100,000         | 2,100,000              | 2,100,000            |
| Franchise Tax                                      |       | 650               | 0                 | 0                      | 0                    |
| 911 Fees                                           |       | 274,949           | 260,000           | 260,000                | 275,000              |
| Trailer Court                                      |       | 40,131            | 30,000            | 30,000                 | 40,000               |
| Coal Tonnage Tax                                   |       | 205,235           | 185,000           | 185,000                | 200,000              |
| Hotel Rental Tax                                   |       | 1,464,282         | 1,350,000         | 1,350,000              | 1,425,000            |
|                                                    | Total | 8,661,425         | 7,760,500         | 7,760,500              | 7,532,000            |
| TOTAL TAXES                                        |       | 52,128,722        | 55,158,398        | 55,158,398             | 59,376,615           |
| Licenses & Permits                                 |       |                   |                   |                        |                      |
| Business Licenses                                  |       |                   |                   |                        |                      |
| Traders                                            |       | 73,578            | 65,000            | 65,000                 | 70,000               |
| Beer, Wine, & Liquor                               |       | 90,340            | 103,000           | 79,806                 | 87,350               |
|                                                    | Total | 163,918           | 168,000           | 144,806                | 157,350              |
| Other Licenses & Permits                           |       |                   |                   |                        |                      |
| Marriage License Fee                               |       | 1,610             | 1,650             | 1,650                  | 1,600                |
| Dog/Cat Tags                                       |       | 11,108            | 10,500            | 10,500                 | 10,500               |
| Entrance Permits                                   |       | 192               | 600               | 600                    | 200                  |
| Stormwater Fees                                    |       | 20,474            | 15,000            | 15,000                 | 15,000               |
| Plumbing Permits                                   |       | 1,835             | 1,200             | 1,200                  | 1,200                |
| Transient Vacation Rental Units (TVRU) License Fee |       | 97,825            | 80,000            | 80,000                 | 90,000               |
|                                                    | Total | 133,044           | 108,950           | 108,950                | 118,500              |
| TOTAL LICENSES & PERMITS                           |       | 296,962           | 276,950           | 253,756                | 275,850              |
|                                                    |       |                   |                   |                        |                      |

#### County General Fund Revenue

| REVENUE                                            | ACTUAL<br>FY 2007 | BUDGET<br>FY 2008 | AMENDED<br>FY 2008 YTD | PROJECTED<br>FY 2009 |
|----------------------------------------------------|-------------------|-------------------|------------------------|----------------------|
| Fines & Forfeitures                                |                   |                   |                        |                      |
| Animal Control Citations                           | 50                | 0                 | 0                      | 0                    |
| All Other Fines                                    | 10,184            | 7,000             | 7,000                  | 7,000                |
| TOTAL FINES & FORFEITURES                          | 10,234            | 7,000             | 7,000                  | 7,000                |
| Miscellaneous                                      |                   |                   |                        |                      |
| Interest                                           | 1,853,181         | 716,000           | 916,000                | 500,000              |
| Interest - Flush Fee                               | 1,928             | 0                 | 0                      | 3,500                |
| Rent Income                                        | 320,366           | 305,708           | 305,708                | 305,683              |
| Tax Sale Revenue                                   | -16,335           | 0                 | 0                      | 0                    |
| Administrative Fees                                | 1,629             | 1,000             | 1,000                  | 1,000                |
| Miscellaneous                                      | 238,451           | 30,000            | 30,000                 | 2,000                |
| Insurance Proceeds                                 | 17,950            | 0                 | 0                      | 0                    |
| Retiree Drug Subsidy                               | 0                 | 0                 | 0                      | 50,000               |
| Health Department Budget Settlement                | 188,266           | 0                 | 28,271                 | 0                    |
| Sheriff's Miscellaneous Income                     | 5,561             | 1,500             | 21,917                 | 2,000                |
| Permits Miscellaneous Income                       | 2,627             | 4,000             | 4,000                  | 2,500                |
| Animal Control Donations                           | 3,604             | 1,500             | 1,500                  | 2,000                |
| Road's Department Miscellaneous Income             | 6,025             | 12,000            | 12,000                 | 5,000                |
| TOTAL MISCELLANEOUS                                | 2,623,255         | 1,071,708         | 1,320,396              | 873,683              |
| Other Financing Sources                            |                   |                   |                        |                      |
| Sale of Property - Non-Tax Sale                    | 135,648           | 0                 | 0                      | 0                    |
| Carryover from Prior Year                          | 148,800           | 1,710,951         | 0                      | 632,788              |
| Transfer from Unreserved/Undesignated Fund Balance | 82,772            | 5,018,702         | 0                      | 4,041,000            |
| Transfer from Unreserved/Designated Fund Balance   | 0                 | 6,016,666         | 29,438,213             | 0                    |
| Loan Proceeds                                      | 0                 | 0                 | 0                      | 7,500,000            |
| Disposal of Assets & Public Auction Proceeds       | 33,755            | 20,000            | 20,000                 | 0                    |
| TOTAL FINANCING SOURCES                            | 400,974           | 12,766,319        | 29,458,213             | 12,173,788           |
| Total Fiscal Year Revenue                          | 69,298,780        | 80,683,000        | 98,661,787             | 85,298,803           |