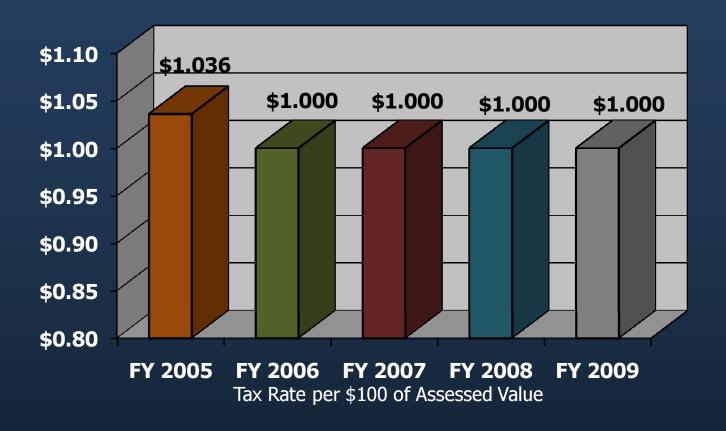

The real property tax for Fiscal Year 2009 is \$1.000 per \$100 of assessable base. on the immediate need to direct additional funds for local fire and rescue operations, the Board of County Commissioners during the 2007 Maryland General Assembly Legislative Session requested and was granted legislative authority to increase the special tax levy for volunteer fire departments to a total of \$0.040. In Fiscal Year 2008 the Board increased the tax by \$0.005 and has again for Fiscal Year 2009 increase the amount by the same amount. For Fiscal Year 2009, the real property tax rate, excluding the Fire Tax, was reduced from \$0.935 to \$0.930 and the special fire tax levy was increased from \$0.025 to a rate of \$0.030. This change, in addition to an increase in real property assessments, will direct over \$300,000 additional funds, as compared to Fiscal Year 2008, to volunteer fire associations for much needed operational expenses. Fiscal Year 2009 Budget again includes a tax setoff to the Mayor and Town Council of Mountain Lake Park in accordance with the provisions of the Tax Property Article of the Annotated Code of Maryland. The County and the Town executed a five (5) year agreement extension to the current agreement. The County will include a property tax differential rate with respect to property tax payable by residents of the Town of Mountain Lake Park of \$0.942. The County and the Mayor and Town of Oakland agreed to annul the existing tax setoff agreement between the Board of County Commissioners and Mayor and Town Council and subsequently executed a seven (7) year agreement whereby the County will provide financial assistance directed to the Town's comprehensive paving program.