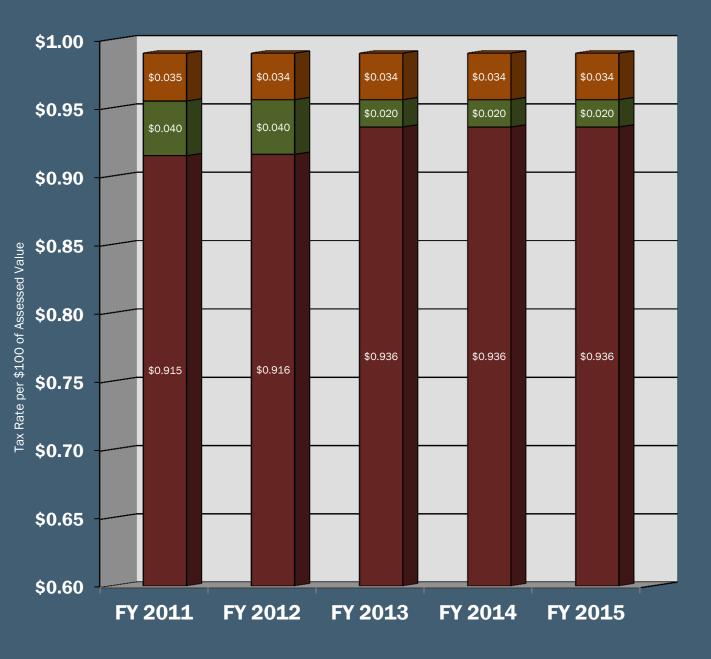

We have known for some time that Fiscal Year 2015 would be a time when available funding and revenue would to decline to a level that we had not seen before. The constant yield tax rate for Fiscal Year 2015 is (\$1.0707) compared to \$0.9900 for 2014 and this assessment has resulted in a loss of real property tax revenue of \$3.2 million. You have been provided with recommendations and advice from Department of Financial Services leadership and have pursued funding strategies that assure that Garrett County Government remains solvent while providing quality public services without a structural deficit. Complex decisions had to be made in order to arrive at a balanced budget; a budget that all departments and agencies must operate within, a budget that is affordable for the citizens of Garrett County, and a budget that will provide required public services efficiently, cost effectively, and without a reduction in hours of operation or level-of-service. This complicated task resulted in a budget based on decreased revenues while at the same time maintaining the quality public services residents, taxpayers, and visitors expect. I can confirm on your behalf to any inquiries that you have been able to accomplish this goal.