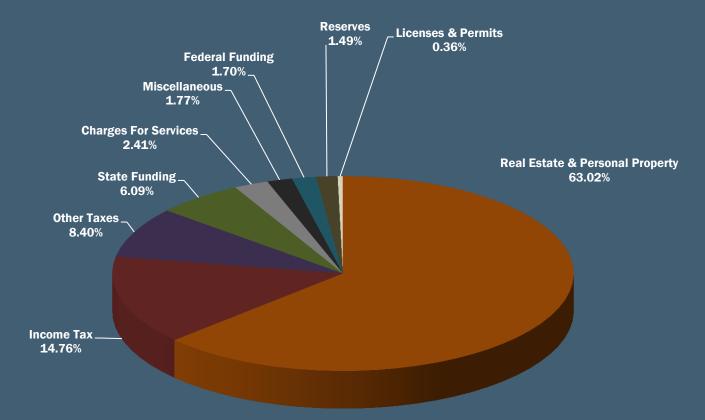

## **General Fund Revenue**

## Total Revenue = \$71,835,856

JULY 1, 2014 - JUNE 30, 2015

| GOVERNMEN'                                         |       |                   |                   | -                      |                                  |                        |
|----------------------------------------------------|-------|-------------------|-------------------|------------------------|----------------------------------|------------------------|
| GENERAL FUND REVENUE                               |       | ACTUAL<br>FY 2013 | BUDGET<br>FY 2014 | AMENDED<br>FY 2014 ytd | Original<br>PROJECTED<br>FY 2015 | APPROVED<br>FY 2015    |
| Taxes                                              |       |                   |                   |                        |                                  |                        |
| Local Real Property                                |       |                   |                   |                        |                                  |                        |
| Real Estate Tax                                    |       | 44,272,868        | 43,357,199        | 43,357,199             | 40,326,157                       | 40,326,157             |
| Additions & Abatements                             |       | -35,245           | -25,000           | -25,000                | -25,000                          | -25,000                |
| Tax Penalty & Interest                             |       | 784,382           | 600,000           | 600,000                | 600,000                          | 600,000                |
| Enterprise Zone Tax Refund                         |       | 80,075            | 70,000            | 70,000                 | 50,000                           | 50,000                 |
| County Supplemental Homeowners Tax Credit          |       | -41,181           | -48,000           | -48,000                | -48,000                          | -48,000                |
| Discounts                                          |       | -334,733          | -335,000          | -335,000               | -330,000                         | -330,000               |
|                                                    | Total | 44,726,167        | 43,619,199        | 43,619,199             | 40,573,157                       | 40,573,157             |
| Personal Property & Public Utilities               |       |                   |                   |                        |                                  |                        |
| Personal Property                                  |       | 2,220,708         | 2,131,575         | 2,131,575              | 2,047,913                        | 2,047,913              |
| Public Utilities/Railroad                          |       | 2,662,155         | 2,627,877         | 2,715,877              | 2,650,871                        | 2,650,871              |
|                                                    | Total | 4,882,863         | 4,759,452         | 4,847,452              | 4,698,784                        | 4,698,784              |
| Income Tax                                         |       |                   |                   |                        |                                  |                        |
| Income Tax                                         |       | 11,206,954        | 11,125,000        | 10,600,000             | 10,600,000                       | 10,600,000             |
|                                                    | Total | 11,206,954        | 11,125,000        | 10,600,000             | 10,600,000                       | 10,600,000             |
| Other Local Taxes                                  |       |                   |                   |                        |                                  |                        |
| Coal Severance Tax                                 |       | 56,973            | 50,000            | 50,000                 | 50,000                           | 50,000                 |
| Natural Gas                                        |       | 4,508             | 1,500             | 1,500                  | 1,500                            | 1,500                  |
| Admission & Amusement Tax                          |       | 686,667           | 660,000           | 690,000                | 690,000                          | 690,000                |
| Recording                                          |       | 2,386,470         | 2,000,000         | 1,500,000              | 1,500,000                        | 1,500,000              |
| Agricultural Transfer Tax                          |       | 10,403            | 7,500             | 7,500                  | 7,500                            | 7,500                  |
| Local Transfer Tax                                 |       | 1,424,217         | 1,150,000         | 1,300,000              | 1,300,000                        | 1,300,000              |
| Franchise Tax                                      |       | 860               | 100               | 100                    | 100                              | 100                    |
| 911 Fees                                           |       | 261,432           | 264,000           | 264,000                | 260,000                          | 260,000                |
| Trailer Court                                      |       | 39,027            | 38,000            | 38,000                 | 38,000                           | 38,000                 |
| Coal Tonnage Tax                                   |       | 150,760           | 160,000           | 100,000                | 89,000                           | 89,000                 |
| Hotel Rental Tax                                   |       | 2,006,797         | 1,900,000         | 2,100,000              | 2,100,000                        | 2,100,000              |
|                                                    | Total | 7,028,113         | 6,231,100         | 6,051,100              | 6,036,100                        | 6,036,100              |
| Total Taxes                                        |       | 67,844,097        | 65,734,751        | 65,117,751             | 61,908,041                       | 61,908,041             |
| Licenses & Permits                                 |       |                   |                   |                        |                                  |                        |
| Business Licenses                                  |       |                   |                   |                        |                                  |                        |
| Traders                                            |       | 65,459            | 66,000            | 66,000                 | 65,000                           | 65,000                 |
| Beer, Wine, & Liquor                               |       | 106,821           | 92,334            | 92,334                 | 99,398                           | 99,398                 |
| beer, while, a Liquor                              | Total | 172,280           | 158,334           | 158,334                | 164,398                          | <u> </u>               |
| Other Licenses & Permits                           | TOLAT | 172,200           | 100,004           | 100,004                | 104,598                          | 104,058                |
| Marriage License Fee                               |       | 1,845             | 1,600             | 1,600                  | 1,800                            | 1,800                  |
| Dog/Cat Tags                                       |       | 4,888             | 4,800             | 4,800                  | 1,800<br>5,800                   | <b>1</b> ,800<br>5,800 |
| Entrance Permits                                   |       | 4,888             | 4,800             | 200                    | 3,800                            | 3,800                  |
| Stormwater Fees                                    |       | 8,412             | 6,500             | 6,500                  | 5,000                            | 5,000                  |
| Plumbing Permits                                   |       | 8,412<br>1,770    | 8,500<br>1,500    | 6,500<br>1,500         | 1,200                            | 5,000<br>1,200         |
| Electrical Permits                                 |       | 3,040             | 2,500             | 2,500                  | 2,500                            | 2,500                  |
| Transient Vacation Rental Units (TVRU) License Fee |       | 72,378            | 2,500<br>75,000   | 2,500<br>75,000        | 2,500<br>80,000                  | 2,500<br>80,000        |
|                                                    | Total | 92,907            | 92,100            | 92,100                 | 96,600                           | 96,600                 |
| Total Liconsos & Dormits                           |       | 265 197           | 250 424           | 250 424                | 260.008                          | 260,998                |
| Total Licenses & Permits                           |       | 265,187           | 250,434           | 250,434                | 260,998                          | 200,998                |
| Intergovernmental                                  |       |                   |                   |                        |                                  |                        |
| Grants From Federal Government                     |       |                   |                   |                        |                                  |                        |
| Bankhead - Jones Act                               |       | 2,196             | 2,200             | 2,200                  | 2,200                            | 2,200                  |
| Federal Emergency Management Association (FEMA)    |       | 949,964           | 0                 | 0                      | 0                                | 0                      |
| Hazard Mitigation Grant (FEMA)                     |       | 0                 | 0                 | 58,541                 | 0                                | 0                      |
| Domestic Violence Grant                            |       | 36,430            | 37,721            | 37,721                 | 35,000                           | 35,000                 |