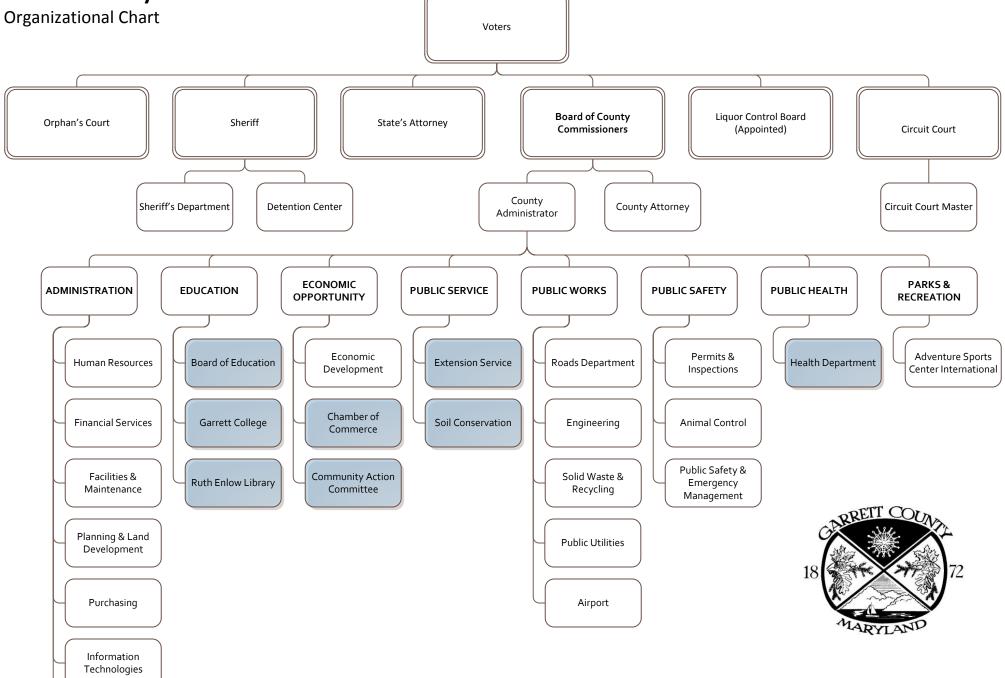

| 220.00                          | 0.00                              | (2.00)                           | 227.00           |

| TOTAL PERSONNEL | 340.50 | 339.00 | 0.00 | (2.00) | 337.00 |
|-----------------|--------|--------|------|--------|--------|
|                 |        |        |      |        |        |

| COMPENSATED<br>BOARDS/COMMISSIONS | MEMBERS |  |  |
|-----------------------------------|---------|--|--|
| Planning Commission               | 7.00    |  |  |
| Deep Creek Zoning Appeals Board   | 7.00    |  |  |
| Liquor Control Board              | 3.00    |  |  |
| Board of Election Supervisors     | 5.00    |  |  |
| Judges of the Orphan's Court      | 3.00    |  |  |
| TOTAL MEMBERS                     | 25.00   |  |  |

### Garrett County Government



Agencies and departments shown in gray boxes are not under the control or supervision of the County Commissioners but are partially or wholly funded by county appropriation either under state law or at the discretion of the Commissioners.

**Election Board** 

### HOW YOUR COUNTY TAXES ARE EXPENDED

The Board of Garrett County Commissioners is providing the following information to assist the taxpayers in better understanding the County budget and how your taxes are allocated.

#### FISCAL YEAR 2015 BUDGET

| Education<br>(Board of Education, Garrett College, Ruth Enlow Library, Scholarship Program)