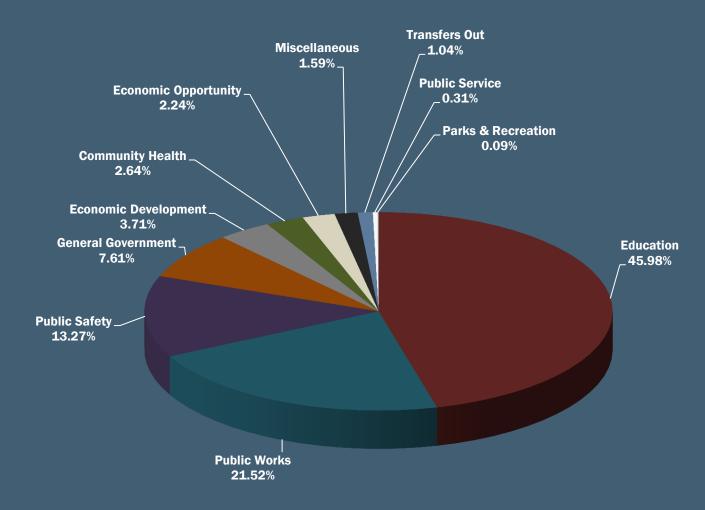

# Expenditures

2015 BUDGET

## **General Fund Expenditures**

## **Total Expenditures = \$71,835,856**

JULY 1, 2014 - JUNE 30, 2015

|                                         |       | ACTUAL  | APPROVED | AMENDED            | REQUESTED | APPROVED      |
|-----------------------------------------|-------|---------|----------|--------------------|-----------|---------------|
| GENERAL FUND EXPENDITU                  | JRES  | FY 2013 | FY 2014  | FY 2014 (May 30th) | FY 2015   | FY 2015       |
| NERAL GOVERNMENT                        |       |         |          |                    |           |               |
| Executive - County Commissioners        |       |         |          |                    |           |               |
| Salaries                                |       | 97,837  | 97,500   | 97,500             | 97,500    | 97,5          |
| Fringe Benefits                         |       | 43,697  | 36,480   | 36,480             | 43,965    | 43,9          |
| Travel/Business Expenses                |       | 11,114  | 11,000   | 11,000             | 11,000    | 11,(          |
| Operating Expenses                      |       | 9,828   | 12,000   | 12,000             | 10,000    | <b>10,</b> (  |
| Public Association Meetings & Dues      |       | 14,918  | 15,000   | 15,000             | 15,000    | 15,0          |
| Water & Sewer Master Plans              |       | 68,531  | 10,000   | 48,469             | 10,000    | ,             |
| Deep Creek Lake Sediment Study          |       | 44,013  | 0        | 50,942             | 0         |               |
|                                         |       | 9,573   | 0        | 22,427             | 9         |               |
| Fractured Rock Study                    | Tatal |         | _        |                    |           | 477           |
|                                         | Total | 299,512 | 171,980  | 293,818            | 177,465   | 177,4         |
| County Commissioners' Staff             |       |         |          |                    |           | 4=0.4         |
| Salaries                                |       | 181,083 | 179,390  | 181,390            | 179,390   | 179,3         |
| Fringe Benefits                         |       | 71,508  | 72,634   | 73,078             | 71,725    | 71,7          |
| Operating Expenses                      | _     | 1,962   | 1,850    | 1,850              | 1,800     | 1,8           |
|                                         | Total | 254,553 | 253,874  | 256,318            | 252,915   | 252,9         |
| Finance                                 |       |         |          |                    |           |               |
| Salaries                                |       | 281,145 | 278,380  | 342,380            | 242,270   | 242,2         |
| Fringe Benefits                         |       | 119,036 | 120,017  | 113,702            | 102,290   | 102,:         |
| Operating Expenses                      |       | 24,861  | 27,000   | 27,000             | 27,000    | 27,0          |
| Postage Machine                         |       | 4,708   | 5,200    | 5,200              | 5,200     | 5,3           |
| General Audit Expense                   |       | 66,800  | 60,000   | 60,000             | 61,800    | 61,           |
|                                         | Total | 496,549 | 490,597  | 548,282            | 438,560   | 438,          |
| Tax Collections                         |       |         |          |                    |           |               |
| Salaries                                |       | 170,693 | 170,680  | 174,680            | 170,680   | 170,0         |
| Fringe Benefits                         |       | 91,861  | 91,693   | 92,576             | 91,693    | 91,           |
| Operating Expenses                      |       | 29,430  | 35,000   | 35,000             | 35,704    | 33,0          |
| Tax Sale Expense                        |       | 53,535  | 40,000   | 40,000             | 40,000    | 40,0          |
| Credit Card Processing Fees             |       | 10,474  | 10,000   | 10,000             | 10,000    | 10,0<br>10,0  |
|                                         | Total | 355,994 | 347,373  | 352,256            | 348,077   | 345,          |
| Purchasing                              | Total | 555,554 | 547,575  | 332,230            | 546,017   | 040,          |
| Salaries                                |       | 146,417 | 144 500  | 147 500            | 155 500   | 144,          |
|                                         |       |         | 144,520  | 147,520            | 155,528   |               |
| Fringe Benefits                         |       | 71,846  | 72,426   | 73,090             | 72,836    | 70,4          |
| Operating Expenses                      |       | 6,714   | 10,920   | 10,920             | 10,835    | 10,8          |
|                                         | Total | 224,978 | 227,866  | 231,530            | 239,199   | 225,          |
| Human Resources                         |       |         |          |                    |           |               |
| Salaries                                |       | 161,688 | 159,749  | 162,749            | 159,749   | 159,          |
| Fringe Benefits                         |       | 73,678  | 75,185   | 75,906             | 75,185    | 75,:          |
| Operating Expenses                      |       | 21,190  | 19,695   | 19,695             | 20,000    | 20,           |
| Risk Management Operating               |       | 27,950  | 28,500   | 32,850             | 41,800    | 30,8          |
| Employee Departmental Training Expenses |       | 12,452  | 4,000    | 4,000              | 4,000     | 4,0           |
| Student Intern Program                  |       | 0       | 3,000    | 3,000              | 3,000     | 3,0           |
| Student Intern Program Fringe Benefits  |       | 0       | 242      | 242                | 242       | :             |
|                                         | Total | 296,957 | 290,371  | 298,442            | 303,976   | 292,9         |
| Circuit Court                           |       |         |          |                    |           |               |
| Salaries                                |       | 169,007 | 166,636  | 168,636            | 172,635   | 166,0         |
| Fringe Benefits                         |       | 49,316  | 48,889   | 49,307             | 49,508    | 48,           |
| Operating Expenses                      |       | 9,213   | 17,800   | 13,800             | 32,754    | -16,<br>15,0  |
| Contracted Services                     |       | 9,219   | 3,000    | 13,800             | 5,000     | 3,0           |
| Jury Expenses                           |       | 28,163  | 22,000   | 22,000             | 28,000    | 28,0<br>28,0  |
| JULY LANCINGS                           | Total | 255,699 | 22,000   | 22,000             | 28,000    | 28,0<br>261,9 |
|                                         | 10(01 | 200,000 | 200,020  | 200,140            | 201,001   |               |
| Circuit Court - Master's Program        |       |         |          |                    |           |               |
| Salaries                                |       | 40,659  | 40,049   | 41,049             | 40,049    | 40,0          |
| Fringe Benefits                         |       | 16,322  | 16,344   | 16,564             | 22,921    | 22,9          |
| Operating Expenses                      |       | 6,277   | 5,860    | 5,860              | 5,800     | 5,8           |
|                                         | Total | 63,258  | 62,253   | 63,473             | 68,770    | 68,7          |