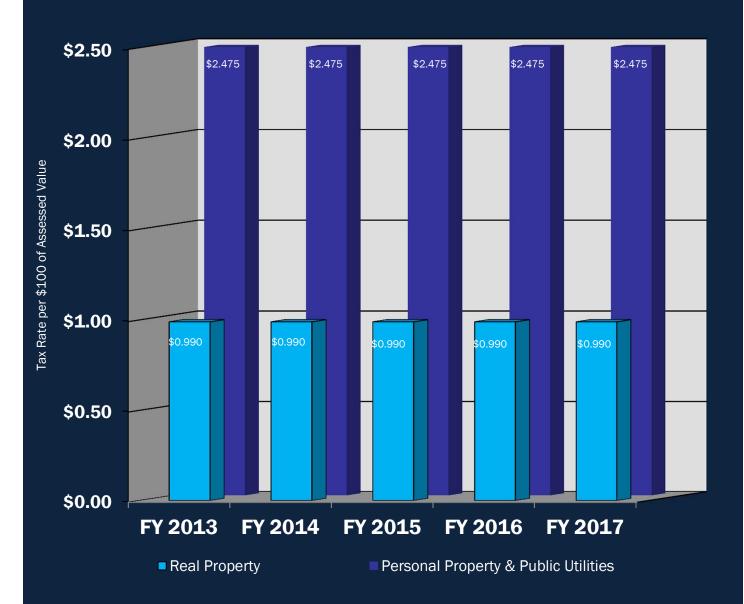

#### Summary of the 2017 Budget:

- No tax rate increases
- Real Property Tax rate remains at \$.99/\$100 of assessments.
- No new General Fund long-term debt.
- No Reserves used to balance the budget.
- Increase in total expenditures of just over \$100,000 or one thirteenth of a percent (0.13%).
- \$834,303 increase to the Board of Education.
- Funding for additional Emergency Medical Services staffing and 24/7 coverage in McHenry, MD.