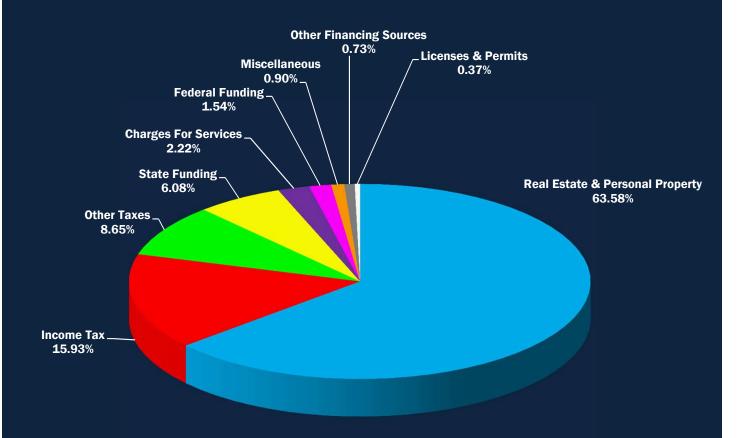

## **General Fund Revenue**

|                               | FY 2016 Original | FY 2017<br>Approved | \$ Change   | % Change | % of Total<br>Budget |
|-------------------------------|------------------|---------------------|-------------|----------|----------------------|
| Taxes                         |                  |                     |             |          |                      |
| Real Property                 | 40,795,459       | 41,240,652          | 445,193     | 1.09%    | 54.98%               |
| Personal Property (Windmills) | 2,371,145        | 3,523,636           | 1,152,491   | 48.60%   | 4.70%                |
| Public Utilities              | 2,753,179        | 2,925,884           | 172,705     | 6.27%    | 3.90%                |
| Income Tax                    | 10,821,000       | 11,950,000          | 1,129,000   | 10.43%   | 15.93%               |
| Other                         | 6,281,100        | 6,491,100           | 210,000     | 3.34%    | 8.65%                |
| Licenses & Permits            | 271,450          | 276,527             | 5,077       | 1.87%    | 0.37%                |
| Federal Grants                | 1,303,206        | 1,151,846           | (151,360)   | -11.61%  | 1.54%                |
| State Grants                  | 4,607,227        | 4,561,286           | (45,941)    | -1.00%   | 6.08%                |
| Other Grants                  | 5,869            | 7,800               | 1,931       | 32.90%   | 0.01%                |
| Charges for Services          | 1,550,465        | 1,666,892           | 116,427     | 7.51%    | 2.22%                |
| Miscellaneous                 | 652,150          | 671,243             | 19,093      | 2.93%    | 0.89%                |
| Reserves                      | 3,200,000        | 0                   | (3,200,000) | -100.00% | 0.00%                |
| Other Financing Sources       | 300,000          | 546,311             | 246,311     | 82.10%   | 0.73%                |
|                               | 74,912,250       | 75,013,177          | 100,927     | 0.13%    | 100.00%              |

# **General Fund Revenue**

**Total Revenue = \$75,013,177** 

| GENERAL FUND REVENUE                               |       | ACTUAL<br>FY 2015 | BUDGET<br>FY 2016 | AMENDED<br>FY 2016 YTD | Original<br>PROJECTED<br>FY 2017 | APPROVED<br>FY 2017 |
|----------------------------------------------------|-------|-------------------|-------------------|------------------------|----------------------------------|---------------------|
| Taxes                                              |       |                   |                   |                        |                                  |                     |
| Local Real Property                                |       |                   |                   |                        |                                  |                     |
| Real Estate Tax                                    |       | 40,752,287        | 40,324,459        | 40,324,459             | 40,840,652                       | 40,840,652          |
| Tax Penalty & Interest                             |       | 557,119           | 600,000           | 600,000                | 500,000                          | 500,000             |
| Enterprise Zone Tax Refund                         |       | 59,753            | 45,000            | 45,000                 | 40,000                           | 40,000              |
| County Supplemental Homeowners Tax Credit          |       | -40,193           | -42,000           | -42,000                | -40,000                          | -40,000             |
| Discounts                                          |       | -314,252          | -132,000          | -132,000               | -100,000                         | -100,000            |
|                                                    | Total | 41,014,714        | 40,795,459        | 40,795,459             | 41,240,652                       | 41,240,652          |
| Personal Property & Public Utilities               |       |                   |                   |                        |                                  |                     |
| Personal Property                                  |       | 1,964,054         | 2,371,145         | 2,371,145              | 3,523,636                        | 3,523,636           |
| Public Utilities/Railroad                          |       | 2,796,569         | 2,753,179         | 2,753,179              | 2,925,884                        | 2,925,884           |
|                                                    | Total | 4,760,622         | 5,124,324         | 5,124,324              | 6,449,520                        | 6,449,520           |
| Income Tax                                         |       |                   |                   |                        |                                  |                     |
| Income Tax                                         |       | 11,921,943        | 10,821,000        | 10,821,000             | 11,950,000                       | 11,950,000          |
|                                                    | Total | 11,921,943        | 10,821,000        | 10,821,000             | 11,950,000                       | 11,950,000          |
| Other Local Taxes                                  |       |                   |                   |                        |                                  |                     |
| Coal Severance Tax                                 |       | 59,670            | 50,000            | 50,000                 | 50,000                           | 50,000              |
| Natural Gas                                        |       | 1,264             | 1,500             | 1,500                  | 1,500                            | 1,500               |
| Admission & Amusement Tax                          |       | 751,904           | 890,000           | 890,000                | 890,000                          | 890,000             |
| Recording                                          |       | 1,807,149         | 1,500,000         | 1,500,000              | 1,500,000                        | 1,500,000           |
| Agricultural Transfer Tax                          |       | 10,675            | 3,500             | 3,500                  | 3,500                            | 3,500               |
| Local Transfer Tax                                 |       | 1,469,684         | 1,400,000         | 1,400,000              | 1,400,000                        | 1,400,000           |
| Franchise Tax                                      |       | 597               | 100               | 100                    | 100                              | 100                 |
| 911 Fees                                           |       | 196,916           | 200,000           | 200,000                | 185,000                          | 185,000             |
| Trailer Court                                      |       | 36,449            | 36,000            | 36,000                 | 36,000                           | 36,000              |
| Coal Tonnage Tax                                   |       | 158,296           | 100,000           | 100,000                | 125,000                          | 125,000             |
| Hotel Rental Tax                                   |       | 2,384,690         | 2,100,000         | 2,100,000              | 2,300,000                        | 2,300,000           |
| Hotel Relital Tax                                  | Total | 6,877,294         | 6,281,100         | 6,281,100              | 6,491,100                        | 6,491,100           |
| Total Taxes                                        |       | 64,574,573        | 63,021,883        | 63,021,883             | 66,131,272                       | 66,131,272          |
|                                                    |       |                   |                   |                        |                                  |                     |
| Licenses & Permits                                 |       |                   |                   |                        |                                  |                     |
| Business Licenses                                  |       |                   |                   |                        |                                  |                     |
| Traders                                            |       | 69,451            | 65,000            | 65,000                 | 65,000                           | 65,000              |
| Beer, Wine, & Liquor                               |       | 116,772           | 102,250           | 102,250                | 105,927                          | 105,927             |
|                                                    | Total | 186,224           | 167,250           | 167,250                | 170,927                          | 170,927             |
| Other Licenses & Permits                           |       |                   |                   |                        |                                  |                     |
| Marriage License Fee                               |       | 1,890             | 1,800             | 1,800                  | 1,800                            | 1,800               |
| Dog/Cat Tags                                       |       | 4,754             | 5,600             | 5,600                  | 5,600                            | 5,600               |
| Entrance Permits                                   |       | 2,088             | 800               | 800                    | 800                              | 800                 |
| Stormwater Fees                                    |       | 21,755            | 7,000             | 7,000                  | 9,000                            | 9,000               |
| Plumbing Permits                                   |       | 2,820             | 1,500             | 1,500                  | 1,200                            | 1,200               |
| Electrical Permits                                 |       | 3,880             | 2,500             | 2,500                  | 2,200                            | 2,200               |
| Transient Vacation Rental Units (TVRU) License Fee |       | 99,213            | 85,000            | 85,000                 | 85,000                           | 85,000              |
|                                                    | Total | 136,400           | 104,200           | 104,200                | 105,600                          | 105,600             |
| Total Licenses & Permits                           |       | 322,624           | 271,450           | 271,450                | 276,527                          | 276,527             |
| Intergovernmental                                  |       |                   |                   |                        |                                  |                     |
| Grants From Federal Government                     |       |                   |                   |                        |                                  |                     |
| Bankhead - Jones Act                               |       | 5,119             | 2,200             | 2,200                  | 2,200                            | 2,200               |
|                                                    |       |                   | 2,200             |                        | 2,200                            | 2,200               |
| Hazard Mitigation Grant (FEMA)                     |       | 11,595            |                   | 78,923<br>35,000       |                                  |                     |
| Domestic Violence Grant                            |       | 33,723            | 35,000            | 35,000                 | 35,000                           | 35,000              |