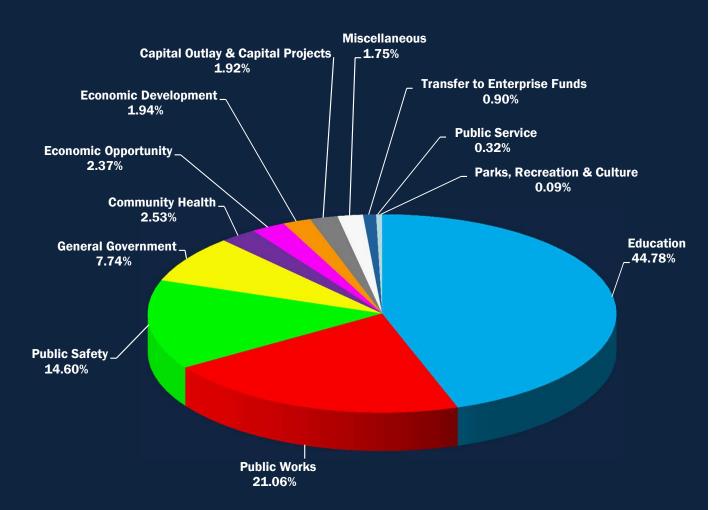

## **General Fund Expenditures**

|                                   | FY 2016 Original | FY 2017<br>Approved | \$ Change   | % Change | % of Total<br>Budget |
|-----------------------------------|------------------|---------------------|-------------|----------|----------------------|
| General Government                | 5,829,750        | 5,804,058           | (25,693)    | -0.44%   | 7.74%                |
| Public Safety                     | 9,957,632        | 10,949,432          | 991,800     | 9.96%    | 14.60%               |
| Public Works                      | 15,593,248       | 15,801,276          | 208,028     | 1.33%    | 21.06%               |
| Community Health                  | 1,879,353        | 1,900,000           | 20,647      | 1.10%    | 2.53%                |
| Education                         |                  |                     |             |          |                      |
| Garrett County Board of Education | 26,590,600       | 27,424,903          | 834,303     | 3.14%    | 36.56%               |
| Garrett College                   | 4,480,270        | 4,673,000           | 192,730     | 4.30%    | 6.23%                |
| Ruth Enlow Library                | 972,873          | 990,000             | 17,127      | 1.76%    | 1.32%                |
| Scholarship Program               | 400,000          | 500,000             | 100,000     | 25.00%   | 0.67%                |
|                                   | 32,443,743       | 33,587,903          | 1,144,160   | 3.53%    | 44.78%               |
| Parks, Recreation, Culture        | 65,500           | 70,500              | 5,000       | 7.63%    | 0.09%                |
| Public Service                    | 212,430          | 240,027             | 27,597      | 12.99%   | 0.32%                |
| Economic Development              | 1,893,380        | 1,454,278           | (439,102)   | -23.19%  | 1.94%                |
| Economic Opportunity              | 1,707,172        | 1,776,499           | 69,327      | 4.06%    | 2.37%                |
| Miscellaneous                     | 1,927,023        | 1,986,774           | 59,751      | 3.10%    | 2.65%                |
| Capital                           | 3,403,019        | 1,442,431           | (1,960,588) | -57.61%  | 1.92%                |
|                                   | 74,912,250       | 75,013,177          | 100,927     | 0.13%    | 100.00%              |