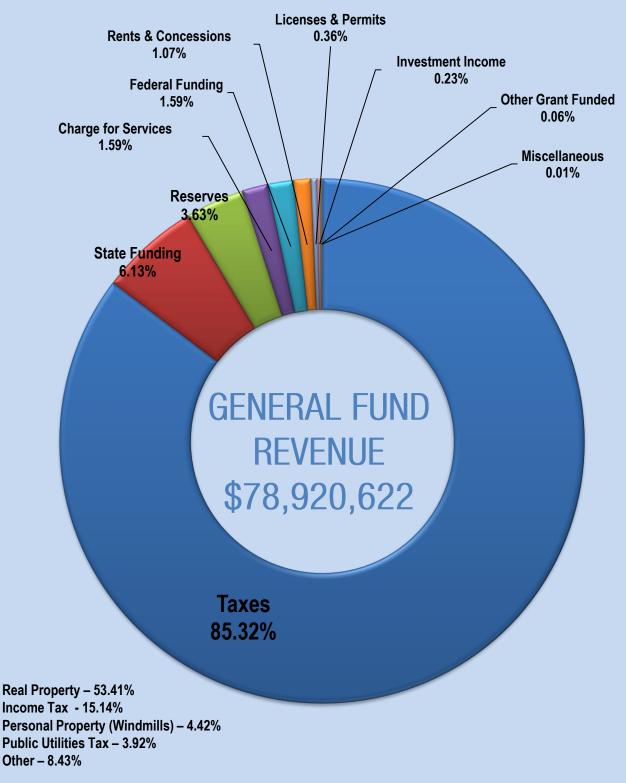

The FY 2018 Operating and Capital Budget totals \$78,920,622. Approximately 85% of our revenue is generated through taxes, with over 50% of this revenue coming from property taxes (\$42,148,968). The balanced budget reflects an increase in spending of 1.3%, which is largely due to a \$2.6 million-dollar increase in capital expenditures.

# Revenue Fiscal Year 2018 Budget

|                               | FY 2017<br>Original | FY 2018<br>Proposed | \$ Change | % Change | % of Total<br>Budget |
|-------------------------------|---------------------|---------------------|-----------|----------|----------------------|
| Taxes                         |                     |                     |           |          |                      |
| Real Property                 | 42,095,626          | 42,148,968          | 53,342    | 0.13%    | 53.41%               |
| Personal Property (Windmills) | 3,523,636           | 3,486,211           | (37,425)  | -1.06%   | 4.42%                |
| Public Utilities              | 2,925,884           | 3,091,847           | 165,963   | 5.67%    | 3.92%                |
| Income Tax                    | 11,950,000          | 11,950,000          | 0         | 0.00%    | 15.14%               |
| Other                         | 6,528,100           | 6,660,200           | 132,100   | 2.02%    | 8.44%                |
| Licenses & Permits            | 276,527             | 284,676             | 8,149     | 2.95%    | 0.36%                |
| Federal Grants                | 1,151,846           | 1,257,113           | 105,267   | 9.14%    | 1.59%                |
| State Grants                  | 4,561,286           | 4,837,979           | 276,693   | 6.07%    | 6.13%                |
| Other Grants                  | 32,830              | 45,412              | 12,582    | 38.32%   | 0.06%                |
| Charges for Services          | 1,198,200           | 1,257,811           | 59,611    | 4.98%    | 1.59%                |
| Investment Income             | 225,000             | 185,000             | (40,000)  | -17.78%  | 0.23%                |
| Rents & Concessions           | 842,605             | 842,605             | 0         | 0.00%    | 1.07%                |
| Miscellaneous                 | 10,300              | 10,300              | 0         | 0.00%    | 0.01%                |
| Other Financing Sources       | 60,000              | 0                   | (60,000)  | -100.00% | 0.00%                |
|                               | 75,381,840          | 76,058,122          | 676,282   | 0.90%    | 96.37%               |
| Reserves                      | 0                   | 2,862,500           | 2,862,500 | 0.00%    | 3.63%                |
| Total General Fund Revenue    | 75,381,840          | 78,920,622          | 3,538,782 | 4.69%    | 100.00%              |