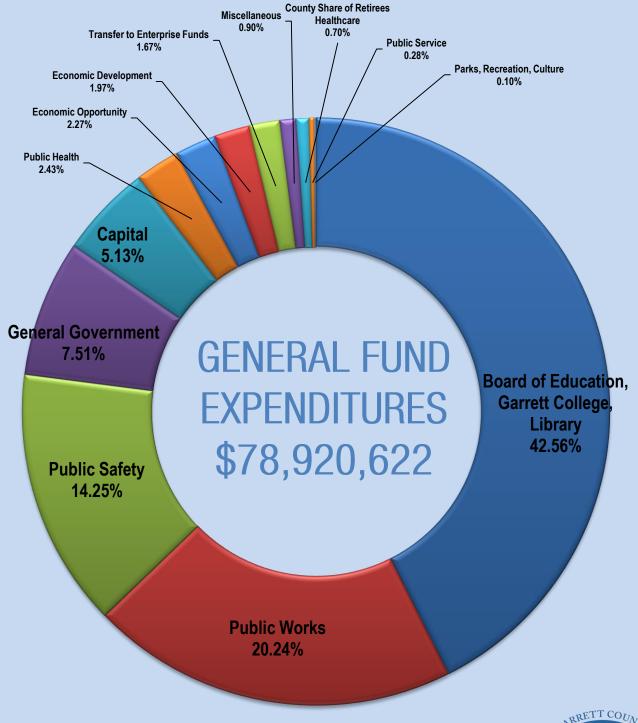

The FY 2018 Operating and Capital Budget totals \$78,920,622. Approximately 85% of our revenue is generated through taxes, with over 50% of this revenue coming from property taxes (\$42,148,968). The balanced budget reflects an increase in spending of 1.3%, which is largely due to a \$2.6 million-dollar increase in capital expenditures.

Our largest operating expenditure is for education funding (43%) with the Board of Education receiving \$27,314,372, an increase of \$317,569 over last year's maintenance of effort budget. The Board of Education will receive an additional \$1.5 million dollars for capital improvement projects.