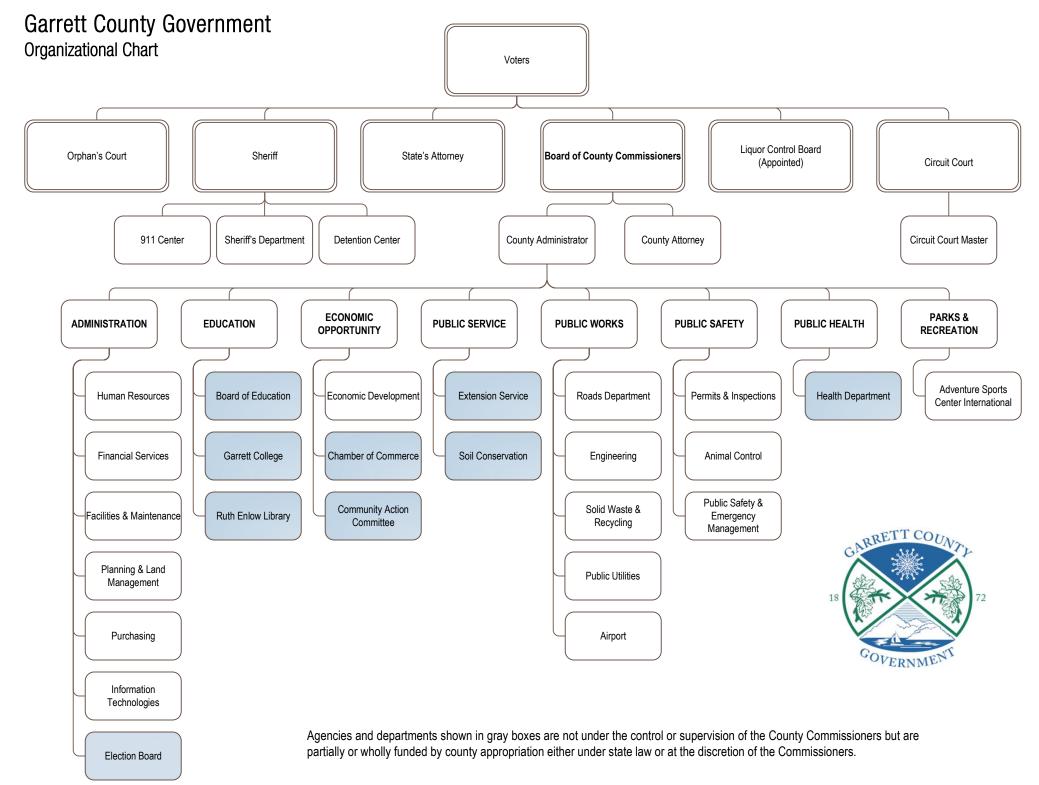

| 2.50                            | 0.00                              | 0.00                             | 2.50                          |
| Total Personnel                                         | 350.00                             | 353.00                          | 6.00                              | 1.00                             | 354.00                        |



| Boards & Commissions            | Members |  |
|---------------------------------|---------|--|
| Planning Commission             | 7.00    |  |
| Deep Creek Zoning Appeals Board | 7.00    |  |
| Liquor Control Board            | 3.00    |  |
| Board of Election Supervisors   | 5.00    |  |
| Judges of the Orphan's Court    | 3.00    |  |
| Total Members                   | 25.00   |  |