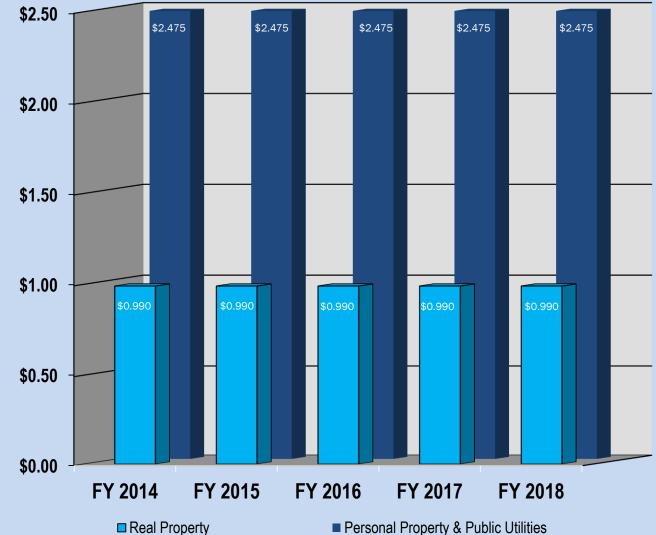

The County continues to feel the effects of the economic downturn and we will continue to monitor economic conditions. We understand that the economy is on a slow recovery and the FY 2018 Budget was developed to provide base services while maintaining adequate operating reserves. This Budget was developed with no increase in the property tax or income tax rate, which has not been increased for over twenty years.

Summary of the 2018 Budget:

- No tax rate increase. The last real property tax increase was in 1997. •
- Funded the Board of Education at maintenance of effort-\$27,314,372 an increase of \$317,569 plus an additional \$1.5 million for capital projects, for a total budget of \$28,848,972.
- Increased employee health cost share. •
- Incurred no long-term debt. •
- Funded \$4.0 million dollars for Capital Expenditures.